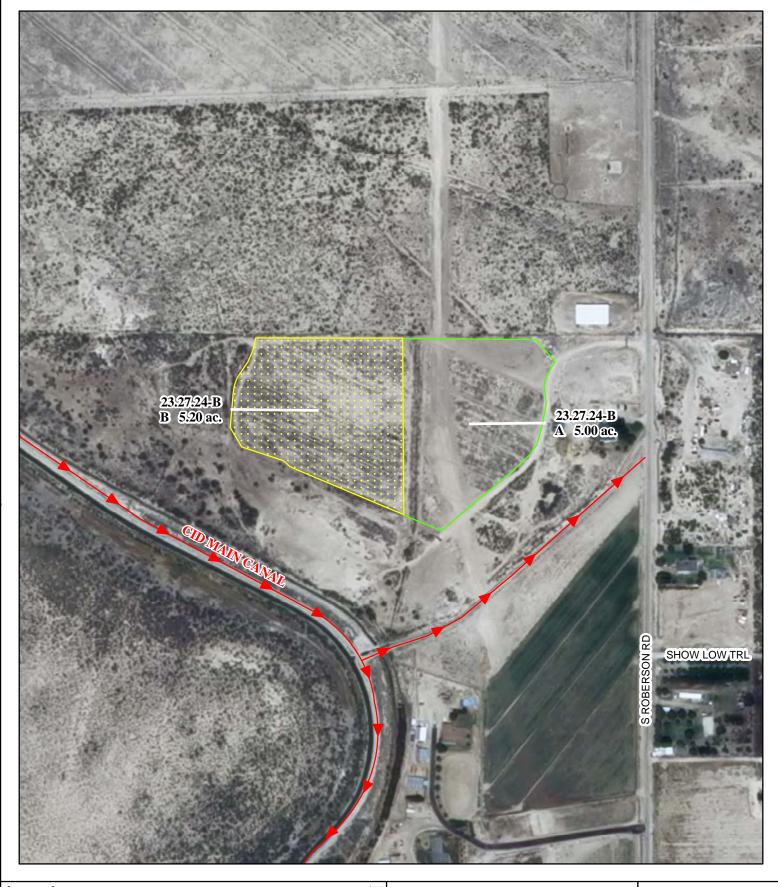

f. Location and Amount of Irrigated Acreage:

Section 24, Township 23S, Range 27E, N.M.P.M.

Pt. NE<sup>1</sup>/<sub>4</sub> 5.00 acres

Total: 5.00 acres

As shown on the attached revised Hydrographic Survey Map for Subfile No. 23.27.24-B, and the CID Section Hydrographic Survey Map Sheet No. 16 (1999-2011), included in Part F of this Appendix, representing the Court record as of the date of the filing of this Decree.

# f. Location and Amount of No Right Acreage:

Section 24, Township 23S, Range 27E, N.M.P.M.

Pt. NE<sup>1</sup>/<sub>4</sub> 5.20 acres

Total: 5.20 acres (No Right)

As shown on the attached revised Hydrographic Survey Map for Subfile No. 23.27.24-B, and the CID Section Hydrographic Survey Map Sheet No. 16 (1999-2011), included in Part F of this Appendix, representing the Court record as of the date of the filing of this Decree.